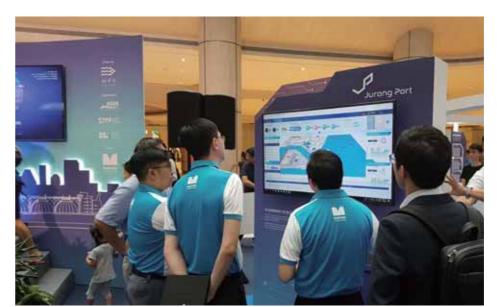

· 일시 : 2018년 4월 21일 ~ 29일

· 장소 : 싱가포르 Suntec City

4월 21일부터 29일까지 싱가포르 Suntec City에서 열리는 Singapore Maritime Week 2018 행사에 위엠비가 싱가폴의 항만 3D 관제 시스템을 개발하여 참가하였습니다.

항만 운영 중 다양하게 일어나는 이벤트에 대한 정확하고 즉각적인 대응이 가능하며, 운영 정보를 실시간으로 파악할 수 있어 관련 산업 종사자들의 호응을 받았습니다.