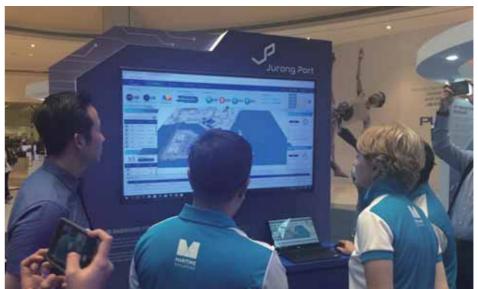

· 일시 : 2018년 4월 21일 ~ 29일

· 장소 : 싱가포르 Suntec City

4월 21일부터 29일까지 싱가포르 Suntec City에서 열리는 Singapore Maritime Week 2018 행사에 위엠비가 싱가폴의 항만 3D 관제 시스템을 개발하여 참가하였습니다.

항만 운영 중 다양하게 일어나는 이벤트에 대한 정확하고 즉각적인 대응이 가능하며, 운영 정보를 실시간으로 파악할 수 있어 관련 산업 종사자들의 호응을 받았습니다.